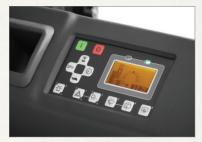

Multifunction display gives key information at a glance, and allows the parameter settings to be adjusted to suit the needs of the application.

Battery mounted on optional rollerbed for easy extraction. Alternatively, fork pockets allow another forklift to remove the battery.