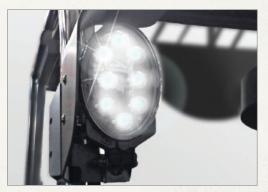

Lift height presetting saves time and effort for the driver.

Cabin options provide weather protection, increased comfort and enhanced safety.

Powerful and efficient LED working lights allow work to continue in unlit areas or at night.