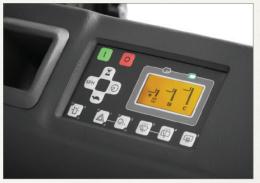

Multifunction display gives key information at a glance, and allows the parameter settings to be adjusted to suit the needs of the application.

Battery mounted on optional rollerbed for easy extraction. Alternatively, fork pockets allow another forklift to remove the battery.