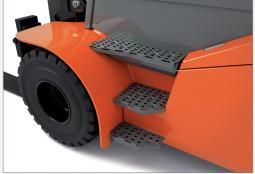

Large entry window with wide steps and double driver assist grips ensure fatigue is minimized in applications that require repeatedly getting in and out.

Easy access to main service components.

Open chassis design with side panel facilitates lateral battery exchange.