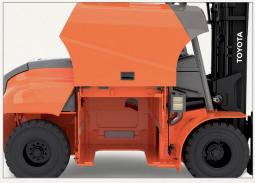

Large entry window with wide steps and double driver assist grips ensure fatigue is minimized in applications that require repeatedly getting in and out.

Easy access to main service components.

Open chassis design with side panel facilitates lateral battery exchange.