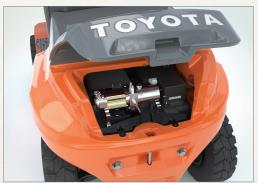

Multifunction display gives key information at a glance, and allows the parameter settings to be adjusted to suit the needs of the application.

Battery mounted on optional rollerbed for easy extraction. Alternatively, fork pockets allow another forklift to remove the battery.