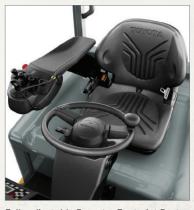

Fully adjustable Operator Restraint System (ORS) with side-wings and lumbar support.

<sup>\*</sup> Images sourced from Toyota Material Handling Europe