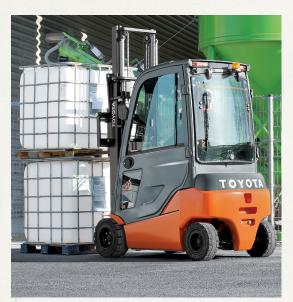

## 80V ELECTRIC PNEUMATIC FORKLIFT

- 4,000-11,000 lb. Capacity
- Armrest with Mini-Levers Standard
- Optional Deluxe Display
- · Wet Disc Brakes

 $\label{eq:minilevers} \mbox{Minilevers in the armrest are intuitive and easy to use.}$ 