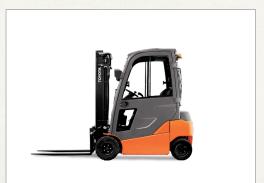

## 48V ELECTRIC PNEUMATIC FORKLIFT

- 3,000-4,000 lb. Capacity
- Wet Disc Brakes
- Auto-Park Brake
- · Armrest with Mini-Levers Standard

Available Fall 2021

Visibility FV mast provides a clear view at all angles.