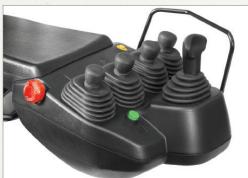

## 80V ELECTRIC PNEUMATIC FORKLIFT

- 4,000-11,000 lb. Capacity
- Armrest with Mini-Levers Standard
- Optional Deluxe Display
- · Wet Disc Brakes

 $\label{eq:minilevers} \mbox{Minilevers in the armrest are intuitive and easy to use.}$ 