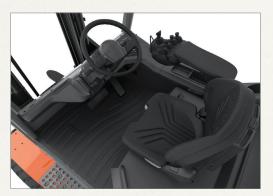

Fully adjustable Operator Restraint System (ORS) with side-wings and lumbar support.

<sup>\*</sup> Images sourced from Toyota Material Handling Europe