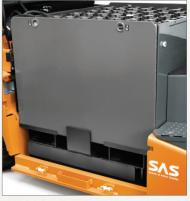

Multifunction display gives key information at a glance, and allows the parameter settings to be adjusted to suit the needs of the application.

Battery mounted on optional rollerbed for easy extraction. Alternatively, fork pockets allow another forklift to remove the battery.