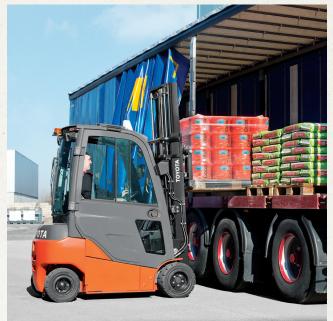

## 48V ELECTRIC PNEUMATIC FORKLIFT

- 3,000-4,000 lb. Capacity
- Wet Disc Brakes
- Auto-Park Brake
- · Armrest with Mini-Levers Standard

Available Fall 2021

Visibility FV mast provides a clear view at all angles.