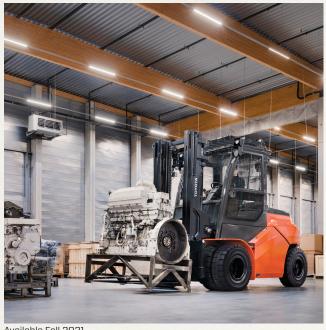

# TOYOTA ELECTRIC PNEUMATIC FORKLIFTS

Available Fall 2021

### **LARGE 80V ELECTRIC** PNEUMATIC FORKLIFT

- 13,500-17,500 lb. Capacity
- High Visibility Floating Cab
- Open Chassis Design for Battery Removal
- Auto-Park Brake
- E-Steer

The spacious full floating driver compartment with minimal vibration and low noise offers the driver a comfortable work space.